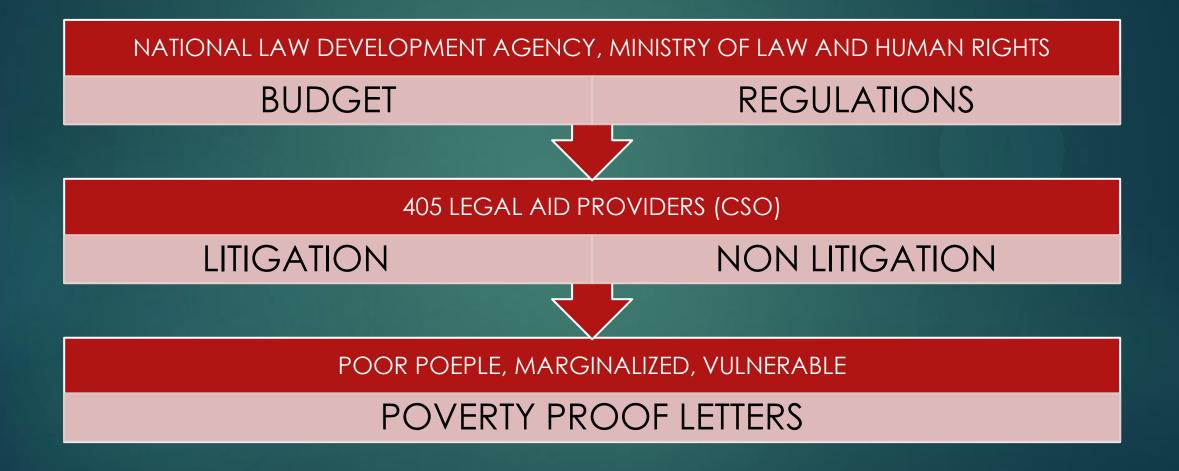

### LEGAL AID PROVIDERS

| ► A | = 13 LAP  |
|-----|-----------|
| ► B | = 61 LAP  |
| ► C | = 331 LAP |

► Total = 405 LAP

**ADVOCATES AND PARALEGALS** 

Advocates: 2070

Paralegals: 2250

### MoU 18 May 2017 on Legal Aid

Ministry of law and human rights

The National Board For The Placement and Protection of Indonesian Overseas Workers

Legal assistance for migrant workers in Indonesia

- Legal aid is only for citizen
- For Non citizen (migrant workers or refugees), legal assistance is given through Pro Bono