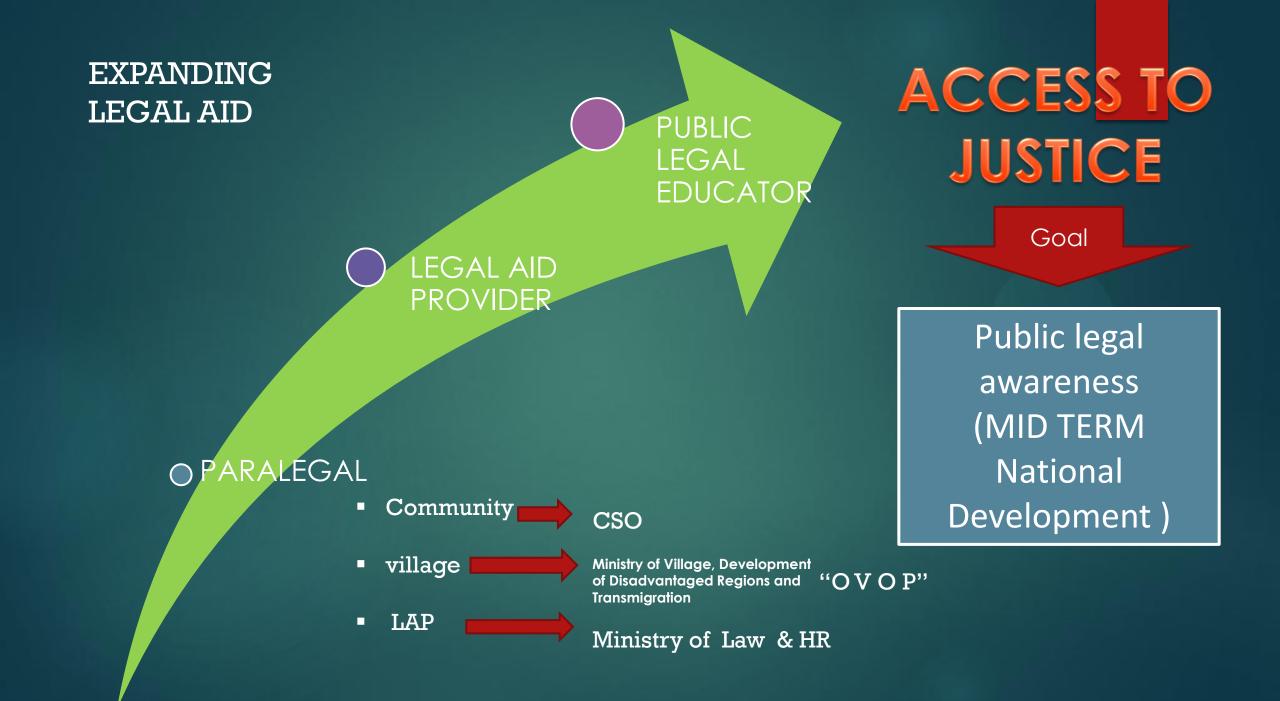

### Training for Paralegals

- Paralegals are from Migrant
  Workers Family Groups
- Paralegals are trained to assist Migrant Workers in villages, give legal information in recruitment process, make sure the workers follow formal process to work overseas, and give legal assistant in post arrival
- paralegals then should join
  Legal Aid Providers